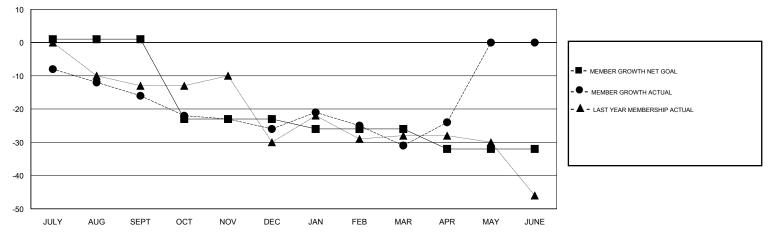

## GMT CA

| Clubs         |               |           |               | Members       |                           |                         |                                                    |  |  |
|---------------|---------------|-----------|---------------|---------------|---------------------------|-------------------------|----------------------------------------------------|--|--|
|               | RESULTS FOR   | 2017-2018 |               |               | RESULTS F                 | OR 2017-2018            |                                                    |  |  |
| QUARTER       | NEW CLUB GOAL | NEW CLUBS | DROPPED CLUBS | QUARTER       | MEMBER GROWTH NET<br>GOAL | MEMBER GROWTH<br>ACTUAL | DROPPED<br>MEMBERS ACTUAL<br>(including transfers) |  |  |
| JULY/AUG/SEPT | 0             | 0         | 0             | JULY/AUG/SEPT | 1                         | 12                      | 26                                                 |  |  |
| OCT/NOV/DEC   | 0             | 0         | 0             | OCT/NOV/DEC   | -24                       | 22                      | 30                                                 |  |  |
| JAN/FEB/MAR   | 0             | 0         | 0             | JAN/FEB/MAR   | -3                        | 16                      | 21                                                 |  |  |
| APR/MAY/JUNE  | 0             | 0         | 0             | APR/MAY/JUNE  | -6                        | 18                      | 10                                                 |  |  |